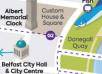

## **Your Guide** to a Festive Experience on the Maritime Mile

Using the map, make your way around the waterfront, following

the numbers 1-5, that will help you

**KEY** 

**Barnett Dock** 

TITANIC OUARTER

 $\leftarrow \mathbf{0}$ Visit Belfast